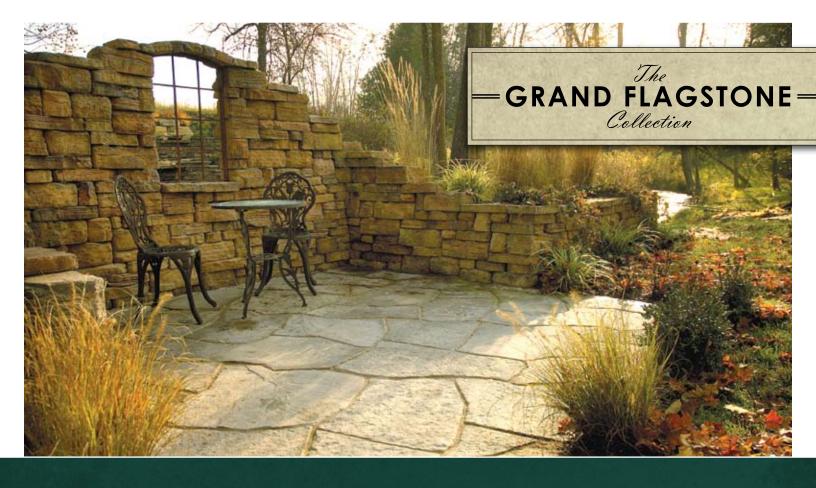

## GRAND FLAGSTONE = Collection

## **FEATURES**

- Beautiful natural stone texture.
- 15 unique shapes replicate large, irregular flagstone.
- Fast installation with easy-to-install pattern.
- Uniform thickness (1.75") = comfortable end result.
- High strength concrete = long term durability.
- Multiple natural color blends available.