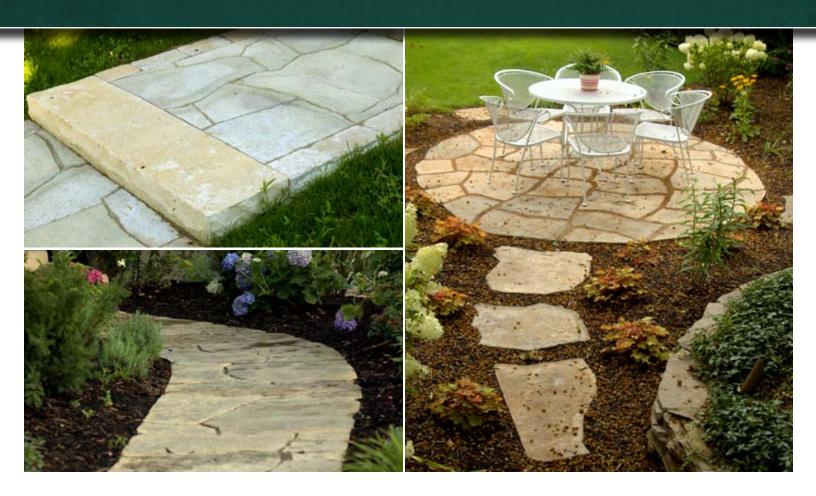

## **FEATURES**

- Beautiful natural stone texture.
- 15 unique shapes replicate large, irregular flagstone.
- Fast installation with easy-to-install pattern.
- Uniform thickness (1.75") = comfortable end result.
- High strength concrete = long term durability.
- Multiple natural color blends available.