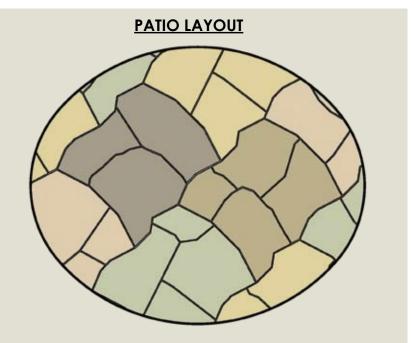

## GRAND FLAGSTONE = Collection

## **FEATURES**

- Beautiful natural stone texture.
- 15 unique shapes replicate large, irregular flagstone.
- Fast installation with easy-to-install pattern.
- Uniform thickness (1.75") = comfortable end result.
- High strength concrete = long term durability.
- Multiple natural color blends available.



## **GRAND FLAGSTONE PACKAGING**

Note: Outside dimensions of each layer are identical to all other layers, allowing any layer to be used anywhere in the pattern.

- 1 pallet = 90 s.f. (assumes 3/8" joint)
- 8 layers per pallet
- 2,160 lbs. per pallet
- Each pallet contains 2ea of the following layers:



TYPICAL PATTERN: Each layer is comprised of multiple individual pieces.