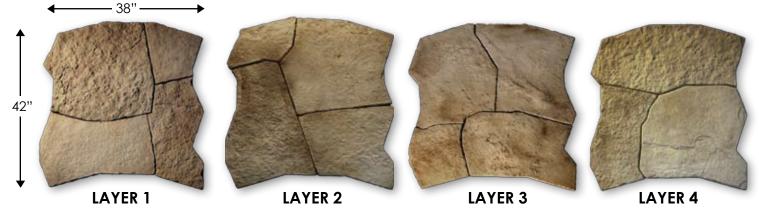

## **GRAND FLAGSTONE PACKAGING**

Note: Outside dimensions of each layer are identical to all other layers, allowing any layer to be used anywhere in the pattern.

- 1 pallet = 90 s.f. (assumes 3/8" joint)
- 8 layers per pallet
- 2,160 lbs. per pallet
- Each pallet contains 2ea of the following layers:

TYPICAL PATTERN: Each layer is comprised of multiple individual pieces.