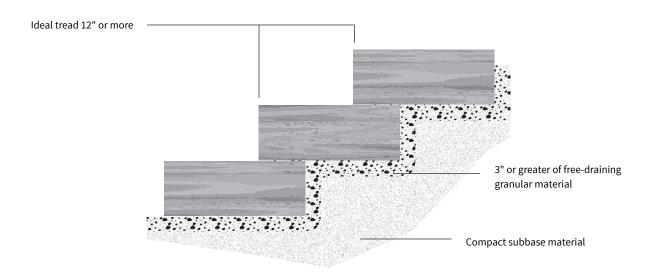

#### Patterns

Compact subbase and free-draining granular material should be compacted to a minimum of 95% of the maximum dry density.