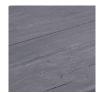

# The Authentic Look of Wood in a Concrete Step

The Bridgewood step features a realistic wood texture created from actual wood timbers. Unlike traditional wood surfaces, Bridgewood will never rot or warp.

### Sizes (L x W x H)



1200 x 400x 140 mm 47.24 x 17.75 x 5.51 in

#### Colours





Cedar Brown

Weathered Grey

#### Patterns

Compact subbase and free-draining granular material should be compacted to a minimum of 95% of the maximum dry density.



## **Bundle Configurations**

| Туре                 | Unit (L x W x H) |                      | Weight | Bundle |      |
|----------------------|------------------|----------------------|--------|--------|------|
|                      | mm               | in                   | lbs    | Units  | lbs  |
| Bridgewood 48" Steps | 1200 x 400 x 140 | 47.24 x 17.75 x 5.51 | 380    | 8      | 3040 |