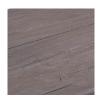

# The Authentic Look of Wood in a Concrete Step

The Bridgewood step features a realistic wood texture created from actual wood timbers. Unlike traditional wood surfaces, Bridgewood will never rot or warp.

### Sizes (L x W x H)



1200 x 400x 140 mm 47.24 x 17.75 x 5.51 in

#### Colours





Cedar Brown

Weathered Grey

#### Patterns

Compact subbase and free-draining granular material should be compacted to a minimum of 95% of the maximum dry density.



## **Bundle Configurations**

| Туре                 | Unit (L x W x H) |                      | Weight | Bundle |      |
|----------------------|------------------|----------------------|--------|--------|------|
|                      | mm               | in                   | lbs    | Units  | lbs  |
| Bridgewood 48" Steps | 1200 x 400 x 140 | 47.24 x 17.75 x 5.51 | 380    | 8      | 3040 |