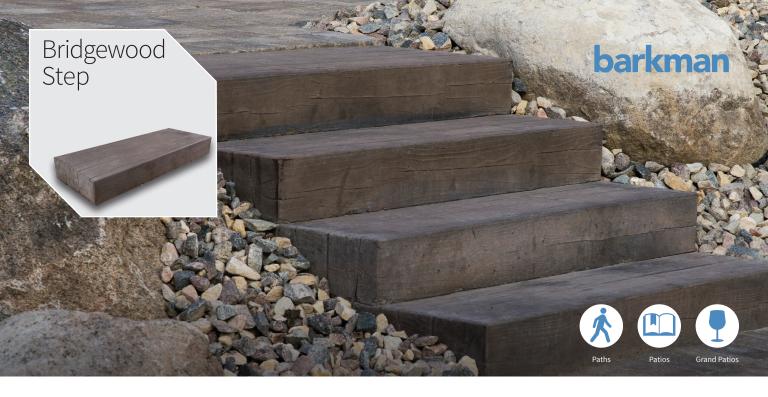

# The Authentic Look of Wood in a Concrete Step

The Bridgewood step features a realistic wood texture created from actual wood timbers. Unlike traditional wood surfaces, Bridgewood will never rot or warp.

### Sizes (L x W x H)

1200 x 400x 140 mm 47.24 x 17.75 x 5.51 in