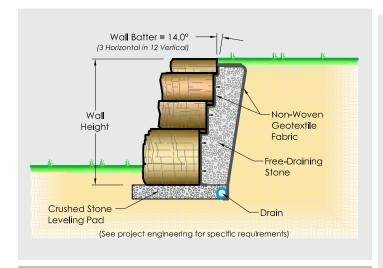

Pre-drawn patterns and custom layout software save time in estimating and installation.

Download at www.discoverrosetta.com

Rosetta is a fully engineered system, capable of performing in any structural application. For details, specifications, and over 200 pre-drawn cross-sections please visit www.discoverrosetta.com/engineering