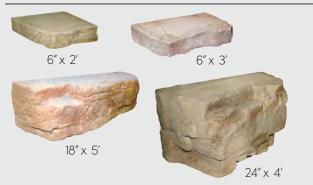

## OUTCROPPING COLLECTION

Pallet A: 18s.f., 4,000 lbs

Pallet B: 18s.f., 4,000 lbs

Pallet C: 18s.f., 4,000 lbs

www.rosettahardscapes.com