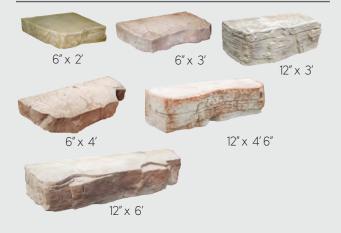

## OUTCROPPING COLLECTION

Pallet A: 18s.f., 4,000 lbs

Pallet B: 18s.f., 4,000 lbs

Pallet C: 18s.f., 4,000 lbs

www.rosettahardscapes.com