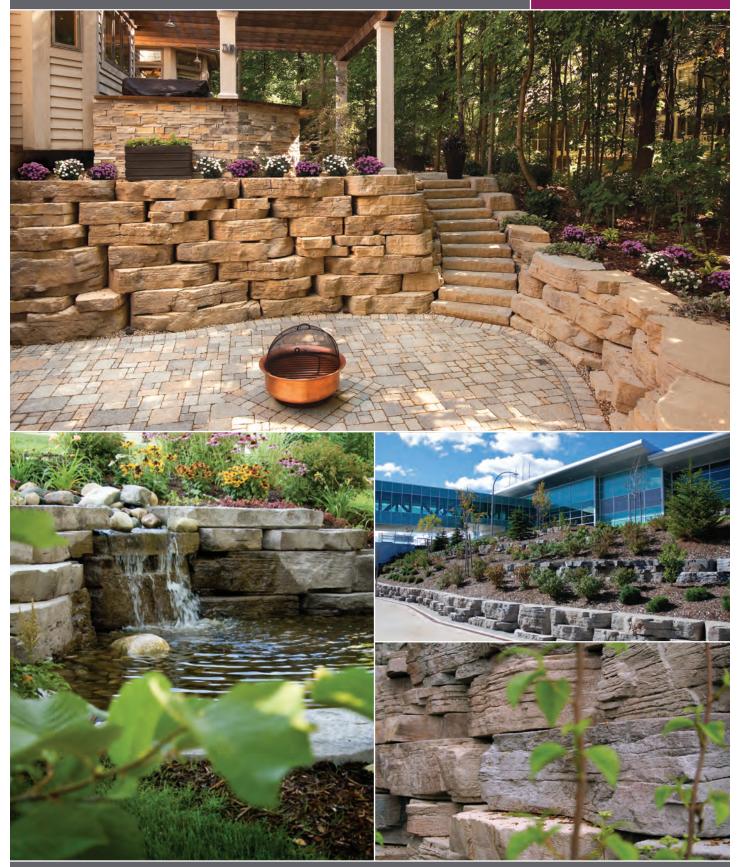

## **FEATURES**

- Beautiful weathered stone textures.
- Consistent dimensions = fast installation.
- Quality materials = long term durability.
- Engineered, interlocking units suitable for any application.
- Multiple natural color blends.

Pre-drawn patterns and custom layout software save time in estimating and installation.

Download at www.discoverrosetta.com

Rosetta is a fully engineered system, capable of performing in any structural application. For details, specifications, and over 200 pre-drawn cross-sections please visit www.discoverrosetta.com/engineering