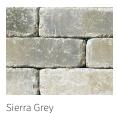

# The Heart of any Landscape

Quarry Stone delivers the well-worn appearance of a classic wall or structural accent that's been a part of the landscape forever. Each face features a tumbled finish making Quarry Stone particularly suited for freestanding walls or other applications in which all sides will be seen.

Understated and functional, Quarry Stone comes in a variety of colors that can be interchanged to create a timeless addition to any landscape.



### SIZES (H X W X D)



Standard 102 x 305 x 203 mm 4 x 12 x 8 in

#### **COLOURS**







## **INSTALLATION NOTES**

Barkman recommends going a maximum of 2' high on wall height for Quarry Stone walls.

For more in depth installation guides for specific products, visit **BarkmanConcrete.com.** 

#### **BUNDLE CONFIGURATIONS**

| DESCRIPTION | UNIT             |            |                |       |        | PALLET ROW |                |       | PALLET |        |                |       |        |
|-------------|------------------|------------|----------------|-------|--------|------------|----------------|-------|--------|--------|----------------|-------|--------|
|             | SIZE (H X W X D) |            | FACE AREA      |       | WEIGHT | NO. OF     | FACE AREA      |       | NO. OF | NO. OF | FACE AREA      |       | WEIGHT |
|             | ММ               | IN