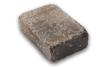

# The Heart of any Landscape

Quarry Stone delivers the well-worn appearance of a classic wall or structural accent that's been a part of the landscape forever. Each face features a tumbled finish making Quarry Stone particularly suited for freestanding walls or other applications in which all sides will be seen.

Understated and functional, Quarry Stone comes in a variety of colors that can be interchanged to create a timeless addition to any landscape.



### SIZES (H X W X D)



Standard 102 x 305 x 203 mm 4 x 12 x 8 in

#### **COLOURS**







## **INSTALLATION NOTES**

Barkman recommends going a maximum of 2' high on wall height for Quarry Stone walls.

For more in depth installation guides for specific products, visit **BarkmanConcrete.com.** 

#### **BUNDLE CONFIGURATIONS**

| DESCRIPTION | UNIT             |            |                |       |        | PALLET ROW |                |       | PALLET |        |                |       |        |
|-------------|------------------|------------|----------------|-------|--------|------------|----------------|-------|--------|--------|----------------|-------|--------|
|             | SIZE (H X W X D) |            | FACE AREA      |       | WEIGHT | NO. OF     | FACE AREA      |       | NO. OF | NO. OF | FACE AREA