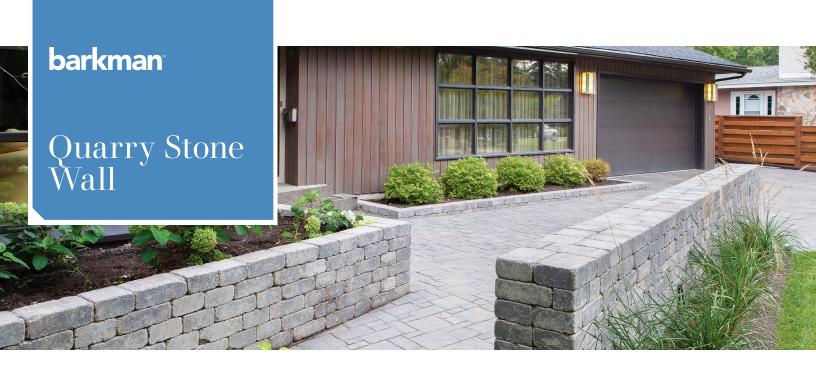

# The Heart of any Landscape

Quarry Stone delivers the well-worn appearance of a classic wall or structural accent that's been a part of the landscape forever. Each face features a tumbled finish making Quarry Stone particularly suited for freestanding walls or other applications in which all sides will be seen.

Understated and functional, Quarry Stone comes in a variety of colors that can be interchanged to create a timeless addition to any landscape.

## **INSTALLATION NOTES**

Barkman recommends going a maximum of 2' high on wall height for Quarry Stone walls.

For more in depth installation guides for specific products, visit **BarkmanConcrete.com.** 