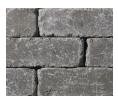

# The Heart of any Landscape

Quarry Stone delivers the well-worn appearance of a classic wall or structural accent that's been a part of the landscape forever. Each face features a tumbled finish making Quarry Stone particularly suited for freestanding walls or other applications in which all sides will be seen.

Understated and functional, Quarry Stone comes in a variety of colors that can be interchanged to create a timeless addition to any landscape.



### SIZES (H X W X D)



Standard 102 x 305 x 203 mm 4 x 12 x 8 in

#### **COLOURS**







## **INSTALLATION NOTES**

Barkman recommends going a maximum of 2' high on wall height for Quarry Stone walls.

For more in depth installation guides for specific products, visit **BarkmanConcrete.com.** 

#### **BUNDLE CONFIGURATIONS**

| DESCRIPTION | UNIT             |            |                |       |        | PALLET ROW |                |       | PALLET |        |                |       |        |
|-------------|------------------|------------|----------------|-------|--------|------------|----------------|-------|--------|--------|----------------|-------|--------|
|             | SIZE (H X W X D) |            | FACE AREA      |       | WEIGHT | NO. OF     | FACE AREA      |       | NO. OF | NO. OF | FACE AREA      |       | WEIGHT |
|             | ММ               | IN