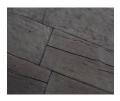

# The Authentic Look of Wood in a Concrete Slab

Bridgewood slab has all the beauty of wood with the durability of concrete. It features a realistic wood texture created from actual wood planks. Unlike traditional wood surfaces, Bridgewood will never rot or warp. Feel the warm and inviting nature of wood in your landscape projects with Bridgewood.



Pools



Paths



Grand Patios



Patios

## SIZES (LXWXH)



890 x 250 x 51 mm 35.04 x 9.84 x 2 in



595 x 250 x 51 mm 23.43 x 9.84 x 2 in



440 x 250 x 51 mm 17.32 x 9.84 x 2 in

## **COLOURS**



Cedar Brown



Weathered Grey

#### **PATTERNS**



Pattern 1

## **INSTALLATION NOTES**

Bridgewood should incorporate a 1/8" to 1/4" (3mm to 6mm) gap between each plank. Plank thicknesses will vary; this is intentional to replicate real planks. Can be laid with all three sizes, or a selection of one or two at any size in a running bond pattern. To

achieve the most desired look, Bridgewood is intended to be laid in all three sizes with a 1:1:1 ratio. To calculate number of pieces, Area / 5.17 = how many pieces required. For in-depth installation guides for specific products, visit BarkmanConcrete.com.

## **BUNDLE CONFIGURATIONS**

| DESCRIP-<br>TION | UNIT             |                  |           |       |        | PALLET |        |           |       |        |
|------------------|----------------