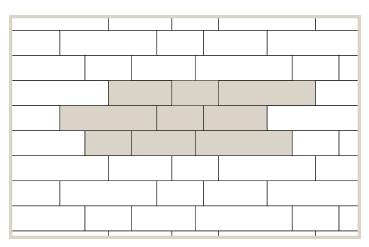

#### **PATTERNS**

Pattern 1

## **INSTALLATION NOTES**

Bridgewood should incorporate a 1/8" to 1/4" (3mm to 6mm) gap between each plank. Plank thicknesses will vary; this is intentional to replicate real planks. Can be laid with all three sizes, or a selection of one or two at any size in a running bond pattern. To

achieve the most desired look, Bridgewood is intended to be laid in all three sizes with a 1:1:1 ratio. To calculate number of pieces, Area / 5.17 = how many pieces required. For in-depth installation guides for specific products, visit BarkmanConcrete.com.