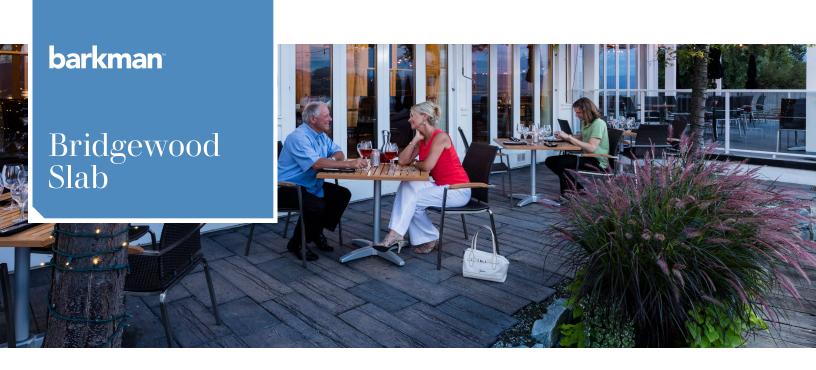

# The Authentic Look of Wood in a Concrete Slab

Bridgewood slab has all the beauty of wood with the durability of concrete. It features a realistic wood texture created from actual wood planks. Unlike traditional wood surfaces, Bridgewood will never rot or warp. Feel the warm and inviting nature of wood in your landscape projects with Bridgewood.

Pools

Paths

Grand Patios

Patios