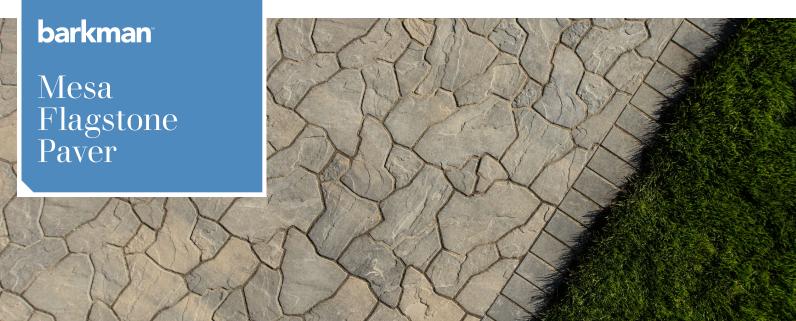

# Southwest Charm

Mesa Flagstone offers all the charm of natural flagstone, but with the advantages of a manufactured paver. Mesa Flagstone is a one-size paver with six separate faces and can be quickly installed in a simple running bond pattern. At 3.15 inches thick, it is suitable for everything from driveways, walkways, and patios and can withstand the harshest weather conditions including constant freeze thaw cycles. Turn your home into a homestead with Mesa Flagstone.