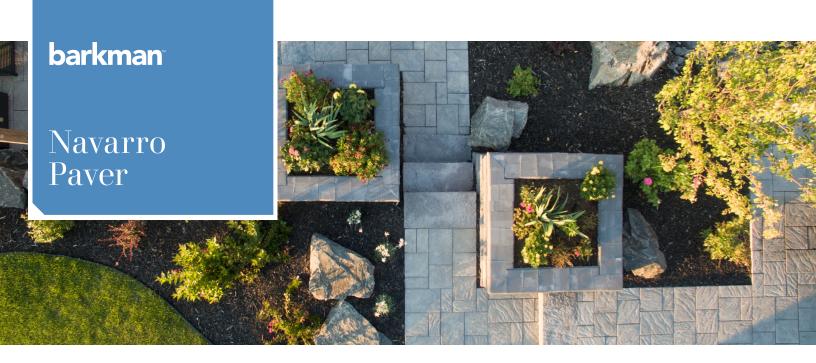

# Echoes of the Pacific Coast

Navarro's weathered slate surface unlocks memories of a seaside resort. At 3 1/8" thick, the Navarro paver can withstand heavy traffic in any application and features a builtin paver spacer that allows for easy installation with a smooth finish. This paver system gives you limitless artistic design, flexible durability and is ideal for discriminating developers or builders who want their projects to reflect a highquality standard. Navarro comes in three sizes on one pallet.