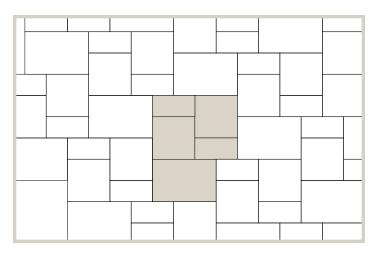

# Echoes of the Pacific Coast

Navarro's weathered slate surface unlocks memories of a seaside resort. At 3 1/8" thick, the Navarro paver can withstand heavy traffic in any application and features a builtin paver spacer that allows for easy installation with a smooth finish. This paver system gives you limitless artistic design, flexible durability and is ideal for discriminating developers or builders who want their projects to reflect a highquality standard. Navarro comes in three sizes on one pallet.



Driveways

Pools











Thoroughfares

## SIZES (LXWXH)



306 x 459 x 80 mm 12.05 x 18.07 x 3.15 in



306 x 306 x 80 mm 12.05 x 12.05 x 3.15 in



306 x 153 x 80 mm 12.05 x 6.02 x 3.15 in

### **COLOURS**







Sierra Grey

### **PATTERNS**





Pattern 1 Pattern 2

### **INSTALLATION NOTES**

Barkman recommends the use of polymeric sand for commercial applications. A plate compactor should be used over the entire surface following installation. Available to order in full pallets

only. For more in depth installation guides for specific products, visit **BarkmanConcrete.com**.

### **BUNDLE CONFIGURATIONS**

| DESCRIPTION | UNIT             |                      |           |       |        | PALLET ROW |           |       | PALLET |        |           |       |        |
|-------------|------------------|----------------------|-----------|-------|--------|------------|-----------|-------|--------|--------|-----------|-------|--------|
|             | SIZE (L X W X H) |                      | FACE AREA |       | WEIGHT | NO. O