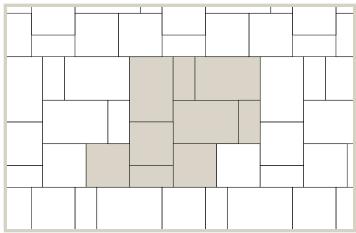

# Echoes of the Pacific Coast

Navarro's weathered slate surface unlocks memories of a seaside resort. At 3 1/8" thick, the Navarro paver can withstand heavy traffic in any application and features a builtin paver spacer that allows for easy installation with a smooth finish. This paver system gives you limitless artistic design, flexible durability and is ideal for discriminating developers or builders who want their projects to reflect a highquality standard. Navarro comes in three sizes on one pallet.



Driveways

Pools











Thoroughfares

## SIZES (LXWXH)



306 x 459 x 80 mm 12.05 x 18.07 x 3.15 in



306 x 306 x 80 mm 12.05 x 12.05 x 3.15 in



306 x 153 x 80 mm 12.05 x 6.02 x 3.15 in

### **COLOURS**







Sierra Grey

### **PATTERNS**





Pattern 1 Pattern 2

### **INSTALLATION NOTES**

Barkman recommends the use of polymeric sand for commercial applications. A plate compactor should be used over the entire surface following installation. Available to order in full pallets

only. For more in depth installation guides for specific products, visit **BarkmanConcrete.com**.

### **BUNDLE CONFIGURATIONS**

| DESCRIPTION | UNIT             |                      |           |       |        | PALLET ROW |           |       | PALLET |        |           |       |        |
|-------------|------------------|----------------------|-----------|-------|--------|------------|-----------|-------|--------|--------|-----------|-------|--------|
|             | SIZE (L X W X H) |                      | FACE AREA |       | WEIGHT | NO. OF