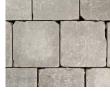

## barkman

# Broadway Weathered



## Classic Look, Commercial Strength

Broadway Weathered takes the rustic, well-worn look of Roman and combines it with the durability and versatility of Broadway 100mm. Like our standard Broadway, the weathered version is well suited for commercial projects that need to withstand heavy usage. Use it as standalone product or as an accent for any Broadway 100mm paver.



Pools

Thoroughfares

#### SIZES (L X W X H)



300 x 150 x 100 mm 11.81 x 5.91 x 3.94



300 x 300 x 100 mm 11.81 × 11.81 × 3.94

#### COLOURS







Natural

#### **INSTALLATION NOTES**

Barkman recommends the use of polymeric sand for commercial applications. A plate compactor should be used over the entire

surface following installation. For more in depth installation guides for specific products, visit **BarkmanConcrete.com**.

#### **BUNDLE CONFIGURATIONS**

| DESCRIP-<br>TION | UNIT             |                      |           |       |        | PALLET ROW |           |       | PALLET |        |           |       |        |
|------------------|------------------|----------------------|-----------|-------|--------|------------|-----------|-------|--------|--------|-----------|-------|--------|
|                  | SIZE (L X W X H) |                      | FACE AREA |       | WEIGHT | NO. OF     | FACE AREA |       | NO. OF | N