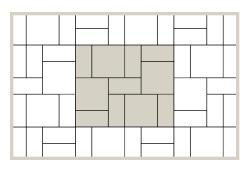

#### PATTERNS

#### Pattern 3

Pieces per 100 Sqft

300 x 300 = 54%, 56 pcs 300 x 150 = 46%, 126 pcs