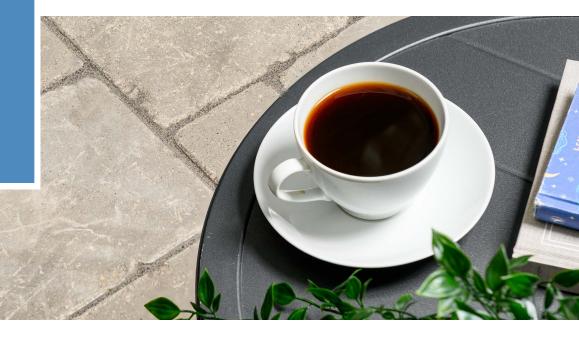

## Classic Look, Commercial Strength

Broadway Weathered takes the rustic, well-worn look of Roman and combines it with the durability and versatility of Broadway 100mm. Like our standard Broadway, the weathered version is well suited for commercial projects that need to withstand heavy usage. Use it as standalone product or as an accent for any Broadway 100mm paver.