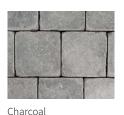

## barkman

# Broadway Weathered



## Classic Look, Commercial Strength

Broadway Weathered takes the rustic, well-worn look of Roman and combines it with the durability and versatility of Broadway 100mm. Like our standard Broadway, the weathered version is well suited for commercial projects that need to withstand heavy usage. Use it as standalone product or as an accent for any Broadway 100mm paver.



Pools

Thoroughfares

#### SIZES (L X W X H)



300 x 150 x 100 mm 11.81 x 5.91 x 3.94



300 x 300 x 100 mm 11.81 × 11.81 × 3.94

#### COLOURS







Natural

#### **INSTALLATION NOTES**

Barkman recommends the use of polymeric sand for commercial applications. A plate compactor should be used over the entire

surface following installation. For more in depth installation guides for specific products, visit **BarkmanConcrete.com**.

#### **BUNDLE CONFIGURATIONS**

| DESCRIP-<br>TION | UNIT             |                      |           |       |        | PALLET ROW |           |       | PALLET |        |           |       |        |
|------------------|------------------|----------------------|-----------|-------|--------|------------|-----------|-------|--------|--------|-----------|-------|--------|
|                  | SIZE (L X W X H) |                      | FACE AREA |       | WEIGHT | NO. OF     | FACE AREA |       | NO. OF