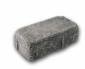

## Classic Look, Commercial Strength

Broadway Weathered takes the rustic, well-worn look of Roman and combines it with the durability and versatility of Broadway 100mm. Like our standard Broadway, the weathered version is well suited for commercial projects that need to withstand heavy usage. Use it as standalone product or as an accent for any Broadway 100mm paver.

#### COLOURS

Natural