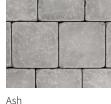

## barkman

# Broadway Weathered



## Classic Look, Commercial Strength

Broadway Weathered takes the rustic, well-worn look of Roman and combines it with the durability and versatility of Broadway 100mm. Like our standard Broadway, the weathered version is well suited for commercial projects that need to withstand heavy usage. Use it as standalone product or as an accent for any Broadway 100mm paver.



Pools

Thoroughfares

#### SIZES (L X W X H)



300 x 150 x 100 mm 11.81 x 5.91 x 3.94



300 x 300 x 100 mm 11.81 × 11.81 × 3.94

#### COLOURS







Natural

#### **INSTALLATION NOTES**

Barkman recommends the use of polymeric sand for commercial applications. A plate compactor should be used over the entire

surface following installation. For more in depth installation guides for specific products, visit **BarkmanConcrete.com**.

#### **BUNDLE CONFIGURATIONS**

| DESCRIP-<br>TION | UNIT             |                      |           |       |        | PALLET ROW |           |       | PALLET |        |           |       |        |
|------------------|------------------|----------------------|-----------|-------|--------|------------|-----------|-------|--------|--------|-----------|-------|--------|
|                  | SIZE (L X W X H) |                      | FACE AREA |       | WEIGHT | NO. OF     | FACE AREA |       | NO. OF |