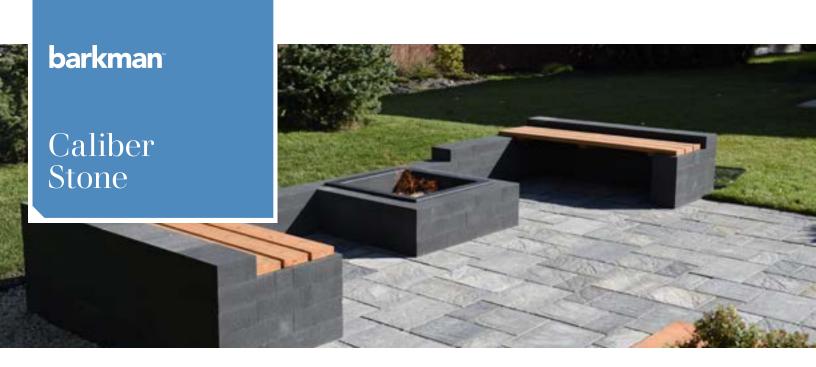

# Crafted With Precision

Caliber Stone is a versatile retaining wall product that lets your imagination run free. Whether you're a seasoned contractor or a DIY enthusiast, Caliber Stone's simple design ensures that walls come together quickly without the need for pins or machinery.

From creating stunning walls, planters, seating, and fire pits to building functional kitchen kits and elegant pillars, Caliber Stone empowers you to transform your outdoor space with confidence and style.

### **INSTALLATION NOTES**

Barkman recommends going a maximum of 2' high on wall height for Caliber Stone walls.

For more in depth installation guides for specific products, visit **BarkmanConcrete.com.** 