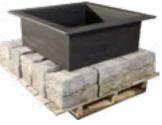

#### PALLET

#### Dimensions: 42 x 42 x 30 in (1067 x 1067 x 762 mm) **±1,130 lb** (±513 kg) (inc. pallet) Weight:

UNIT

L x W x H Finished Dimensions: 44 x 44 x 12 in (1117 x 1117 x 305 mm)