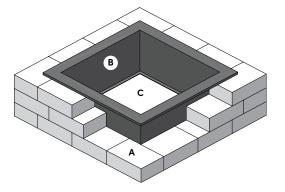

## **TYPICAL INSTALLATION**

- A. Dimensional wall blocks (overlap at corners as shown)
- В. 12-gauge steel ring (28 x 28 in (711 x 711 mm) opening), 12 in (305 mm) tall, hangs directly on blocks
- C. 6 in (152 mm) minimum drainstone base underneath