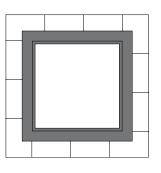

## **INSTALLED PLAN VIEW**

#### Dimensions: 42 x 42 x 30 in (1067 x 1067 x 762 mm) **±1,130 lb** (±513 kg) (inc. pallet) Weight:

UNIT

L x W x H Finished Dimensions: 44 x 44 x 12 in (1117 x 1117 x 305 mm)