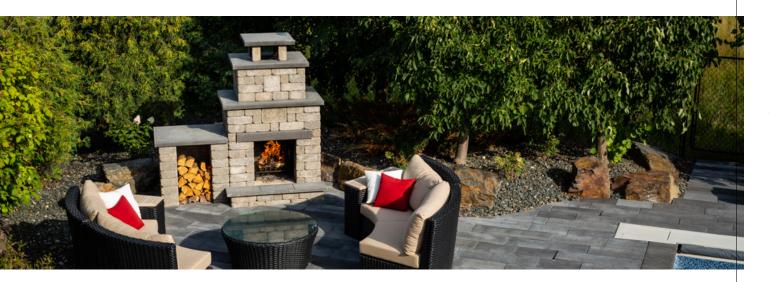

## QUARRY STONE COMPACT FIREPLACE

The Quarry Stone Compact Fireplace is designed for smaller outdoor spaces and those who want the aesthetics of an outdoor brick fireplace without the hassle. Easy to assemble and built to last, the Quarry Stone Compact Fireplace can easily turn any backyard into something special.

## KIT DESIGN (H X W X D)

Fireplace 78" x 44" x 40" 1981 x 1118 x 1016 mm

Wood Storage 38" x 32" x 28" 965.2 x 813 x 711 mm

|                                                | PALLETS – EACH <b>KIT</b> SOLD SEPARATELY |             |      |     |       |         |          |                                                                                                                         |
|------------------------------------------------|-------------------------------------------|-------------|------|-----|-------|---------|----------|-------------------------------------------------------------------------------------------------------------------------|
| KIT                                            | NO. OF                                    | WEIGHT (LB) |      |     |       |         | INCLUDES |                                                                                                                         |
|                                                | SKIDS                                     | 1           | 2    | 3   | TOTAL | CHARGED |          |                                                                                                                         |
| Quarry Stone<br>Compact Fireplace              | 3                                         | 3036        | 2176 | 594 | 5806  | 3       |          | Quarry Stone, fire brick, mantle, hearth, cap, spark arrestor, high heat sealant, shims, adhesive, gloves, instructions |
| Quarry Stone Compact<br>Fireplace Wood Storage | 1                                         | 2047        |      |     | 2047  | 2       |          | Quarry Stone, countertop, shims, adhesive, gloves, instructions                                                         |