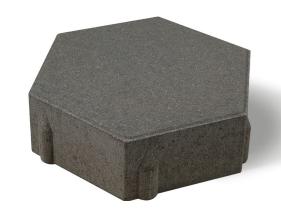

Hexagon uses the same spacers and

chamfer as Broadway, allowing it to blend

well with one of our most popular pavers. At 65mm, Hexagon is ideal for patios, pools, walkways and driveways. Look for it in the 2023 season.

| DESCRIP-<br>TION | UNIT             |                    |           |       |        | PALLET ROW |                |       | PALLET |        |                |       |        |
|------------------|------------------|--------------------|-----------|-------|--------|------------|----------------|-------|--------|--------|----------------|-------|--------|
|                  | SIZE (L X W X H) |                    | FACE AREA |       | WEIGHT | NO. OF     | FACE AREA      |       | NO. OF | NO. OF | FACE AREA      |       | WEIGHT |
|                  | MM               | IN                 | M²        | SQ FT | LB     | UNITS      | M <sup>2</sup> | SQ FT | UNITS  | ROWS   | M <sup>2</sup> | SQ FT | LB     |
| 225 x 195 x 65   | 225 x 195 x 65   | 8.86 x 7.68 x 2.56 | 0.033     | 0.35  | 11.00  | 18         | 0.58           | 6.28  | 180    | 10     | 5.83           | 62.77 | 2028   |