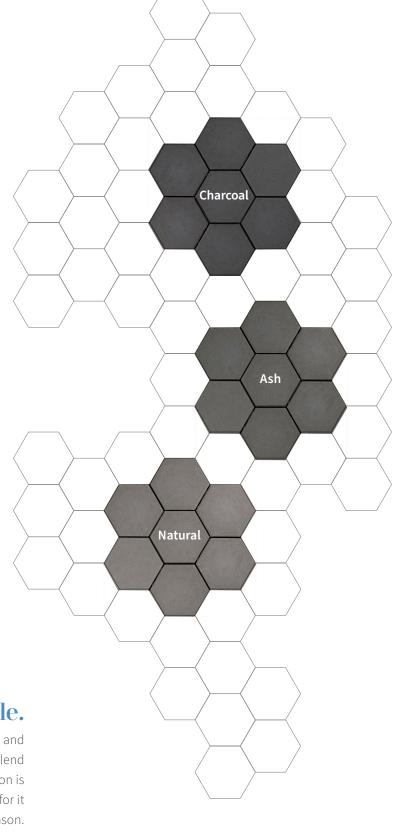

## Quality and innovation...

Hexagon 65mm breaks away from traditional paver design in favour of something more playful. Colours

can be mixed and matched to create striking geometric designs that enliven any outdoor space.