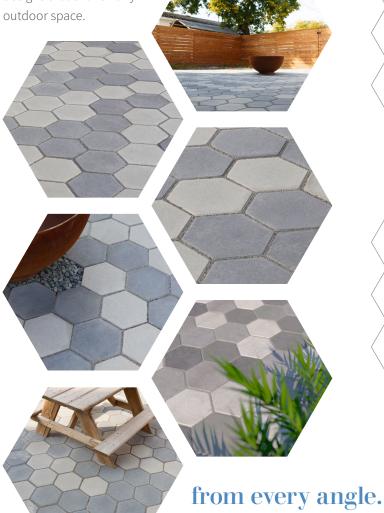

## Quality and innovation...

Hexagon 65mm breaks away from traditional paver design in favour of something more playful. Colours

can be mixed and matched to create striking geometric designs that enliven any outdoor space.